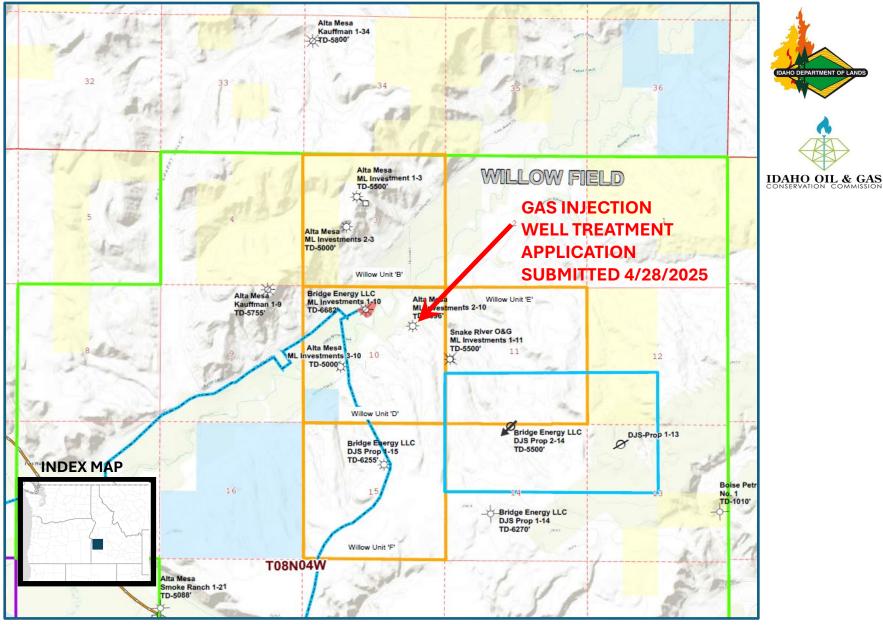

## WESTERN SNAKE RIVER BASIN (WSRB) – WILLOW FIELD AREA

Source: <a href="https://ogcc.idaho.gov/maps/">https://ogcc.idaho.gov/maps/</a> Southwest Idaho Unit Map (updated February 4, 2025)