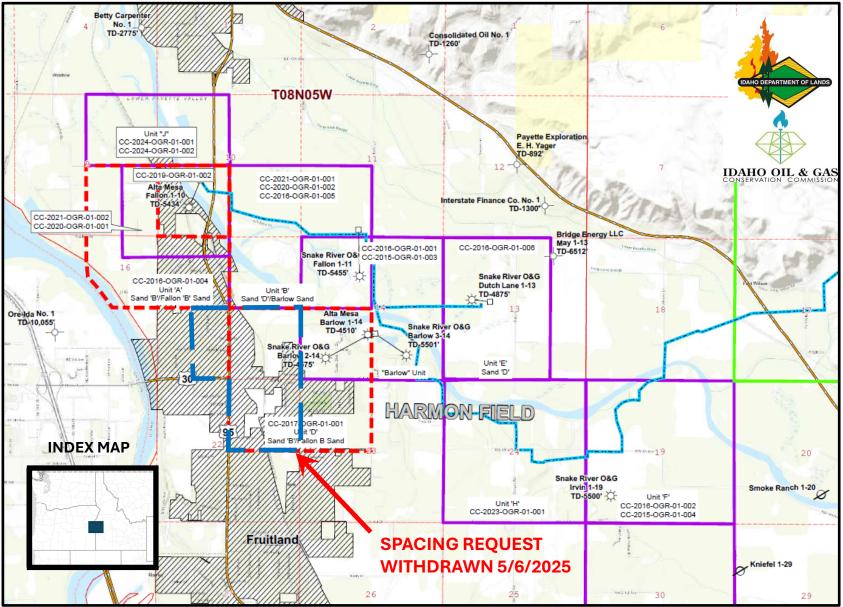

## WESTERN SNAKE RIVER BASIN (WSRB) – HARMON FIELD AREA

Source: https://ogcc.idaho.gov/maps/ Southwest Idaho Unit Map February 4, 2025, modified May 9, 2025