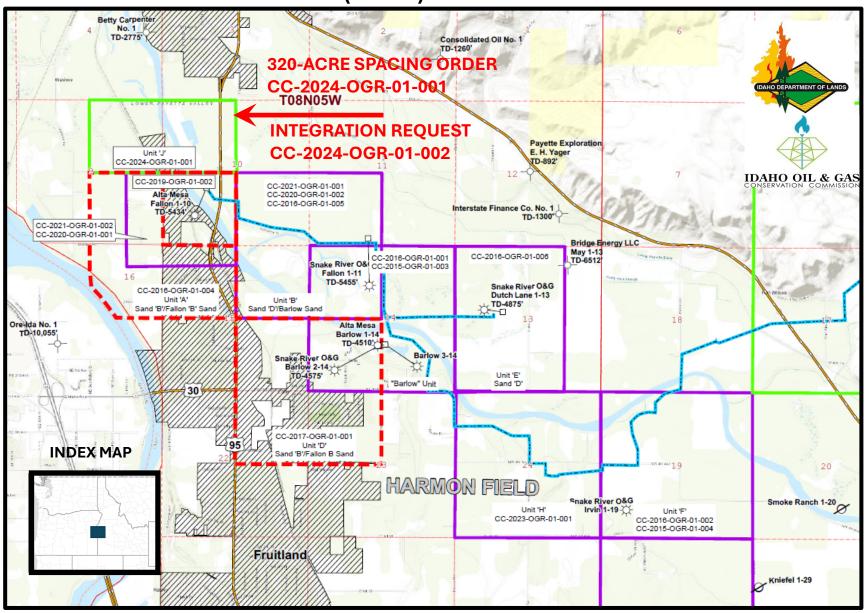

## WESTERN SNAKE RIVER BASIN (WSRB) – HARMON FIELD AREA

Source: <a href="https://ogcc.idaho.gov/maps/">https://ogcc.idaho.gov/maps/</a> Southwest Idaho Unit Map (updated August 8, 2024)