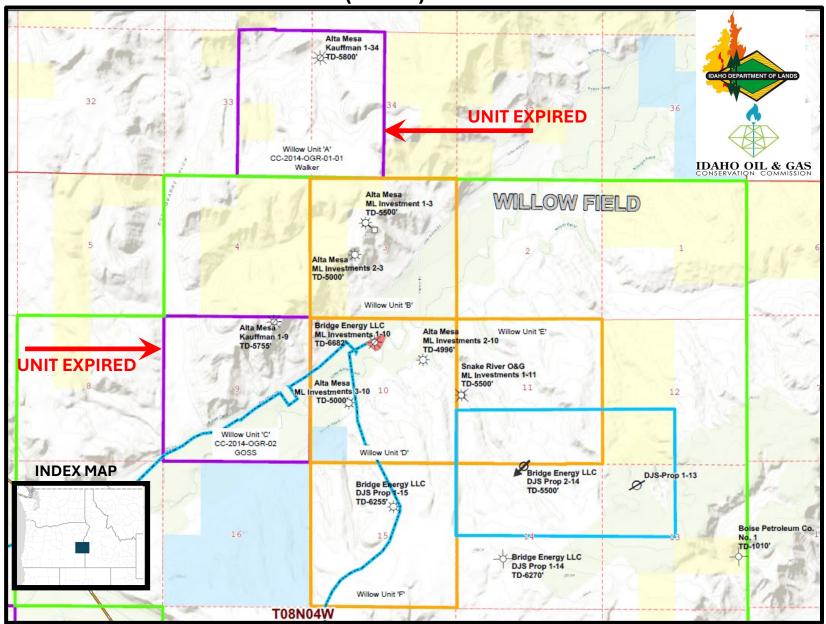

## WESTERN SNAKE RIVER BASIN (WSRB) – WILLOW FIELD AREA

Source: <a href="https://ogcc.idaho.gov/maps/">https://ogcc.idaho.gov/maps/</a> Southwest Idaho Unit Map (updated August 8, 2024)