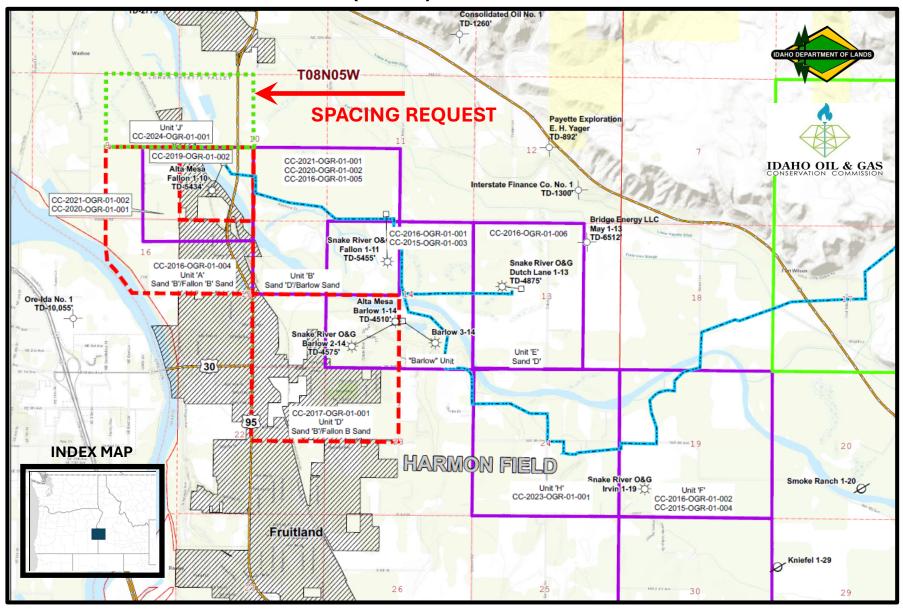

## WESTERN SNAKE RIVER BASIN (WSRB) – HARMON FIELD AREA

Source: <a href="https://ogcc.idaho.gov/maps/">https://ogcc.idaho.gov/maps/</a> Southwest Idaho Unit Map (updated May 6, 2024)