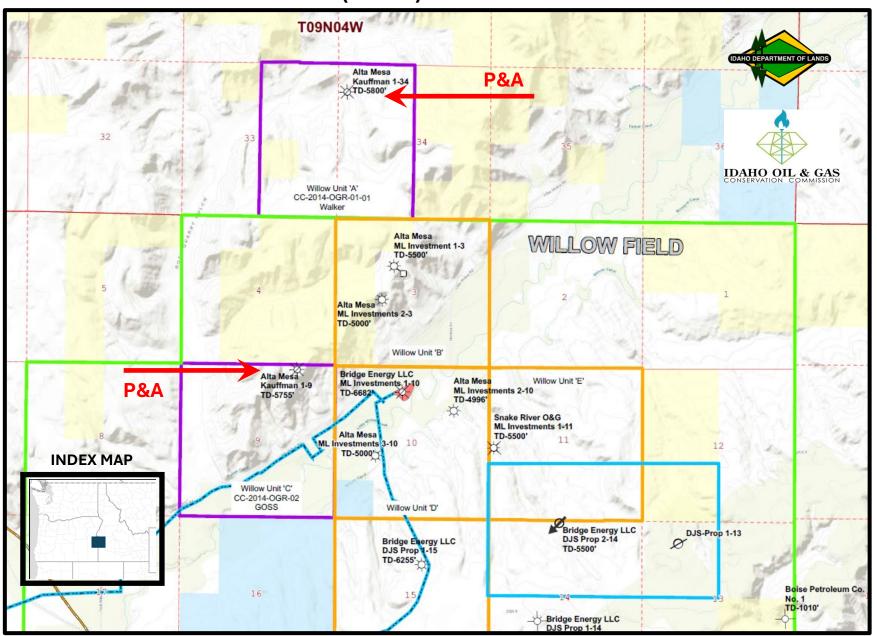

## WESTERN SNAKE RIVER BASIN (WSRB) – WILLOW FIELD AREA

Source: <a href="https://ogcc.idaho.gov/maps/">https://ogcc.idaho.gov/maps/</a> Southwest Idaho Unit Map (updated May 6, 2024)