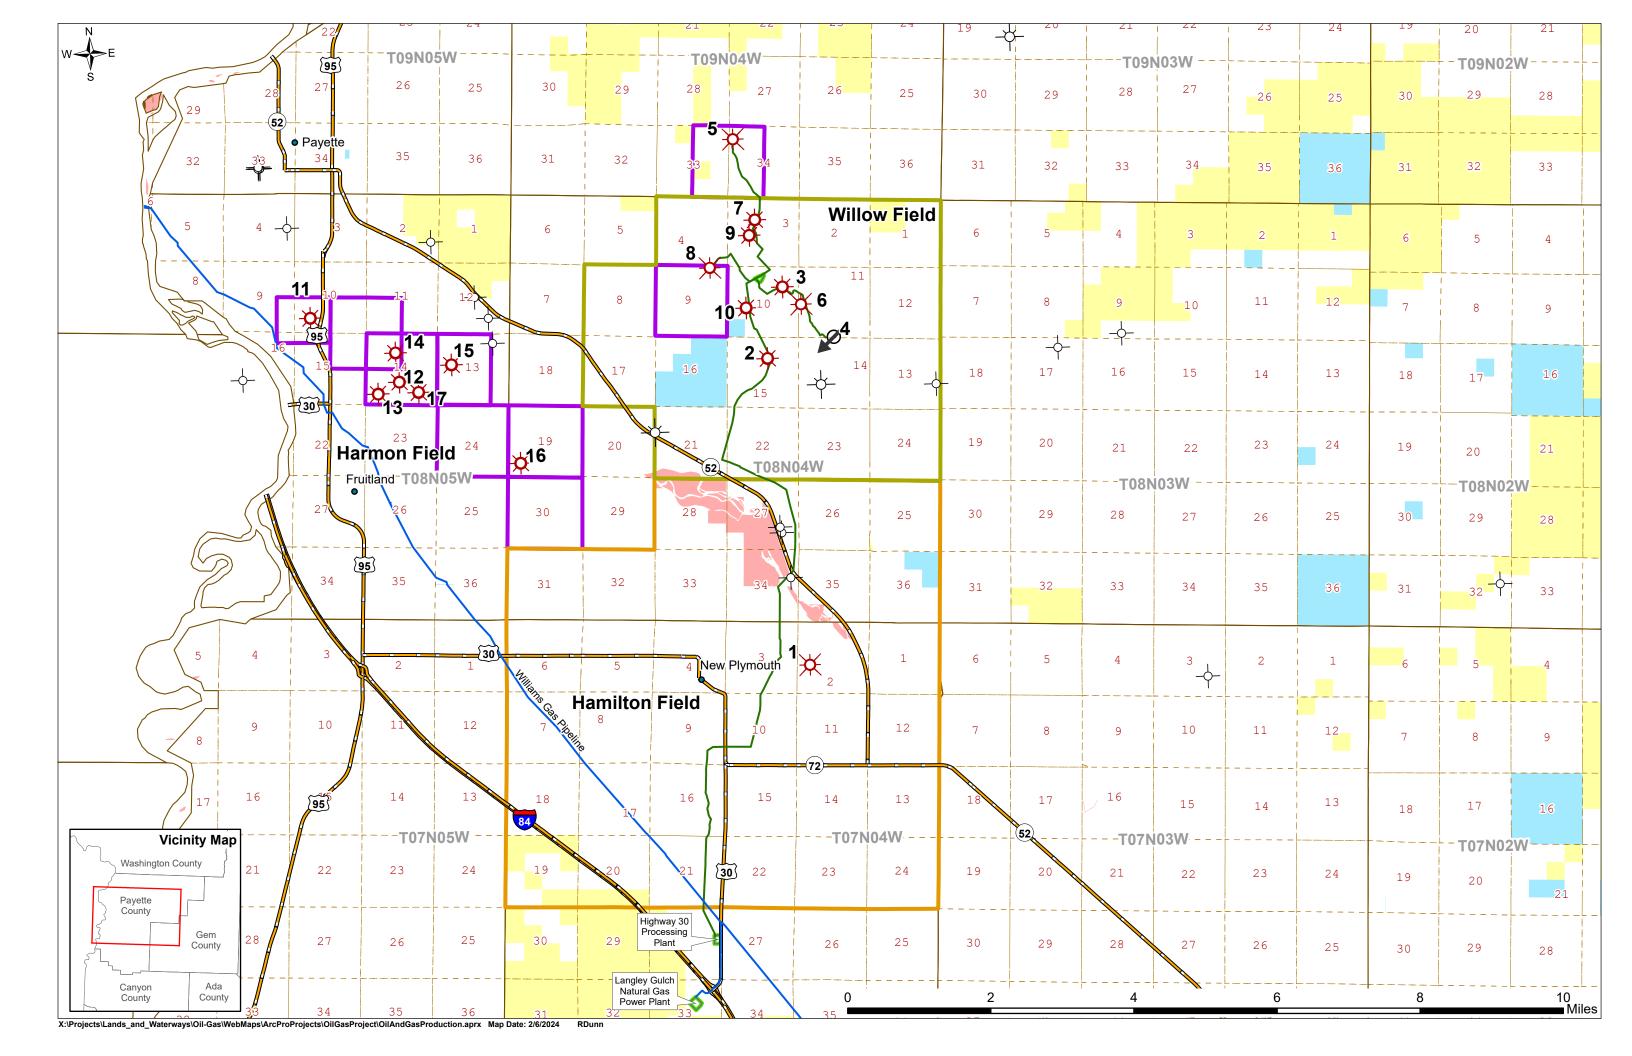

## Southwest Idaho Oil & Gas Activity Map

APD Submitted

— Gas Pipeline

Gas Transmission Pipeline

Gas Plant
Idaho Mineral Estate
Surface Ownership

IDL

| No. | US Well Number | Operator        | Well Name            | Status                 |
|-----|----------------|-----------------|----------------------|------------------------|
| 1   | 11-075-20011   | Snake River O&G | Tracy Trust #3-2     | Shut in; pending P&A   |
| 2   | 11-075-20020   | Snake River O&G | DJS Properties #1-15 | Producing              |
| 3   | 11-075-20022   | Snake River O&G | ML Investments #2-10 | Shut in                |
| 4   | 11-075-20023   | Snake River O&G | DJS Properties #2-14 | Shut in (Class II UIC) |
| 5   | 11-075-20024   | Snake River O&G | Kauffman #1-34       | Shut In                |
| 6   | 11-075-20025   | Snake River O&G | ML Investments #1-11 | Inactive /Shut in      |
| 7   | 11-075-20026   | Snake River O&G | ML Investments #1-3  | Shut in                |
| 8   | 11-075-20027   | Snake River O&G | Kauffman #1-9        | Inactive /Shut in      |
| 9   | 11-075-20029   | Snake River O&G | ML Investments #2-3  | Shut in                |
| 10  | 11-075-20031   | Snake River O&G | ML Investments #3-10 | Producing              |
| 11  | 11-075-20032   | Snake River O&G | Fallon #1-10         | Producing              |
| 12  | 11-075-20033   | Snake River O&G | Barlow #1-14         | Producing              |
| 13  | 11-075-20036   | Snake River O&G | Barlow #2-14         | Producing              |
| 14  | 11-075-20037   | Snake River O&G | Fallon #1-11         | Producing              |
| 15  | 11-075-20038   | Snake River O&G | Dutch-Lane #1-13     | Producing              |
| 16  | 11-075-20039   | Snake River O&G | Irvin #1-19          | Producing              |
| 17  | 11-075-20040   | Snake River O&G | Barlow #3-14         | Producing              |

Map Notes and Data Sources

Inactive and Active Oil And Gas Wells through 2/6/2024

Data Sources: Idaho Department of Lands and Idaho Geological Survey