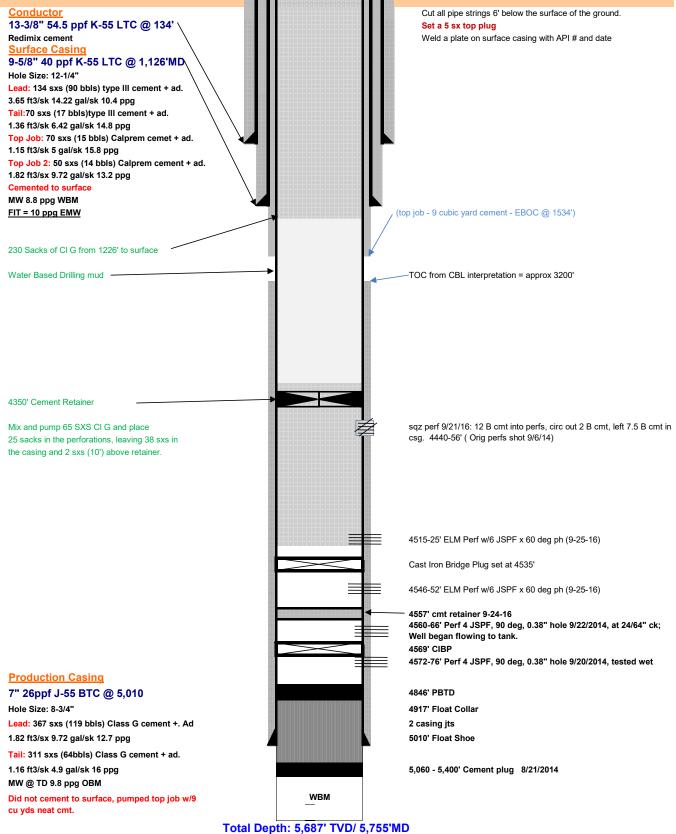

GL: 2,606'

Original RKB: 14' above ground level All depths reference RKB unless otherwise noted. Conductor 13-3/8" 54.5 ppf K-55 LTC @ 134' Redimix cement Surface Casing 9-5/8" 40 ppf K-55 LTC @ 1,126'MD Hole Size: 12-1/4" Lead: 134 sxs (90 bbls) type III cement + ad. 3.65 ft3/sk 14.22 gal/sk 10.4 ppg Tail:70 sxs (17 bbls)type III cement + ad. 1.36 ft3/sk 6.42 gal/sk 14.8 ppg Top Job: 70 sxs (15 bbls) Calprem cemet + ad. 1.15 ft3/sk 5 gal/sk 15.8 ppg Top Job 2: 50 sxs (14 bbls) Calprem cement + ad. 1.82 ft3/sx 9.72 gal/sk 13.2 ppg Cemented to surface MW 8.8 ppg WBM (top job - 9 cubic yard cement - EBOC @ 1534') FIT = 10 ppg EMW LONG TUBING STRING DETAILS: Landed packer in 8K compression TOC from CBL interpretation = approx 3200' 1 joint joint 2 3/8" CS Hydril 1- 2 3/8" CS pup joint 141 joints 2 3/8" CS Hydril sqz perf 9/21/16: 12 B cmt into perfs, circ out 2 B cmt, left 7.5 B cmt in csg. 4440-56' ( Orig perfs shot 9/6/14) 4460.48 7" T-2 on-off tool w/ 2.31 "X" seal nipple 4461.77" Arrowset AS-1X Packer -4515-25' ELM Perf w/6 JSPF x 60 deg ph (9-25-16) 4476.38' 2 3/8 XN nipple/ 1.87 profile, 1.791 No-Go WEG Cast Iron Bridge Plug set at 4535' EOT @ 4478.11' 4546-52' ELM Perf w/6 JSPF x 60 deg ph (9-25-16) 4557' cmt retainer 9-24-16 4560-66' Perf 4 JSPF, 90 deg, 0.38" hole 9/22/2014, at 24/64" ck; Well began flowing to tank. 4572-76' Perf 4 JSPF, 90 deg, 0.38" hole 9/20/2014, tested wet **Production Casing** 4846' PBTD 7" 26ppf J-55 BTC @ 5,010 Hole Size: 8-3/4" 4917' Float Collar Lead: 367 sxs (119 bbls) Class G cement +. Ad 2 casing its 5010' Float Shoe 1.82 ft3/sx 9.72 gal/sk 12.7 ppg Tail: 311 sxs (64bbls) Class G cement + ad. 1.16 ft3/sk 4.9 gal/sk 16 ppg 5,060 - 5,400' Cement plug 8/21/2014 MW @ TD 9.8 ppg OBM WBM Did not cement to surface, pumped top job w/9 cu yds neat cmt. Total Depth: 5,687' TVD/ 5,755'MD Field: Willow Well Name & No.: Kaufman 1-9 County or Parish: Payette State: Idaho Total Depth (MD): 5,755' (TVD): 5,687' Date Completed: 8/25/2014 Latest Revision Date: 03/07/2024