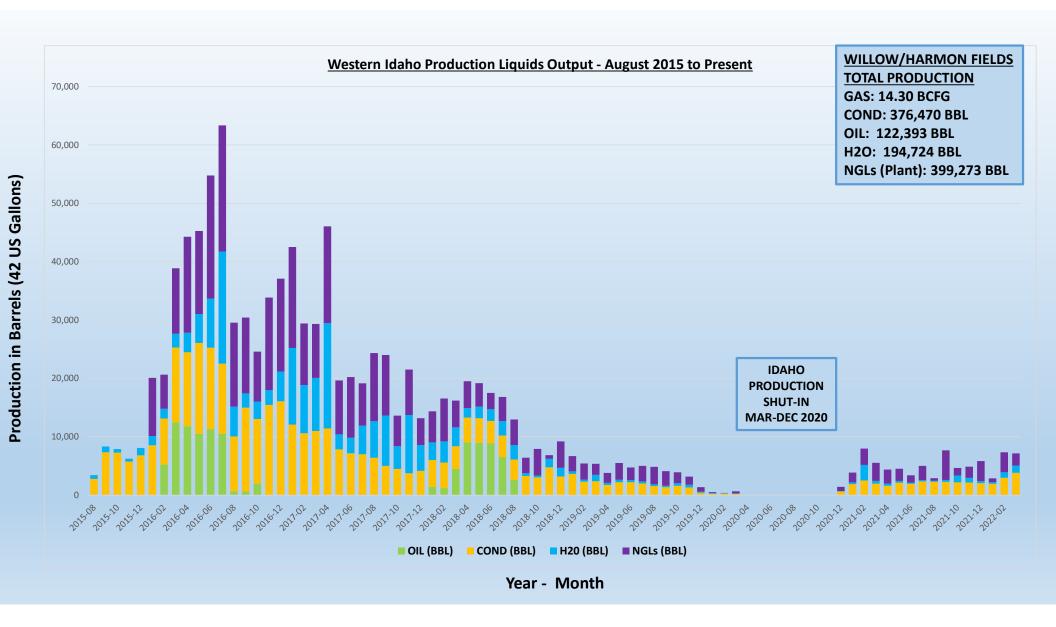

#### **WILLOW/HARMON FIELDS**

**GAS: 14.30 BCFG** COND: 376,470 BBL OIL: 122,393 BBL H2O: 194,724 BBL

NGLs (Plant): 399,273 BBL