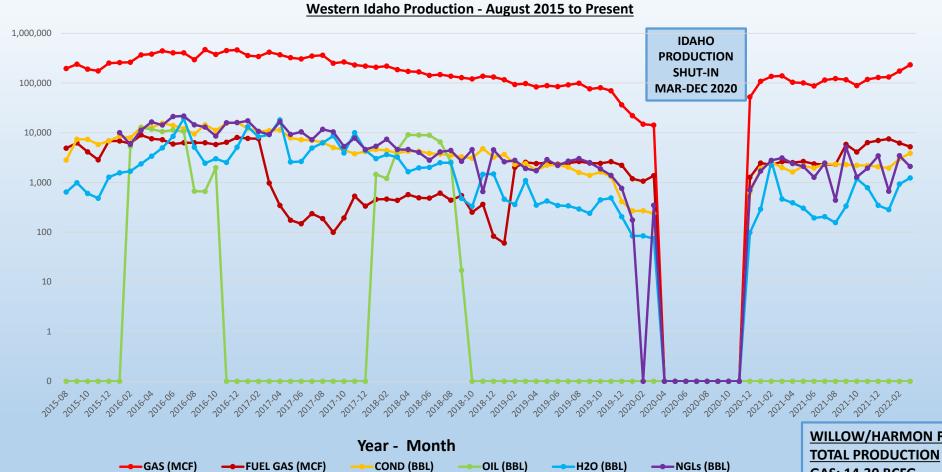

#### **WILLOW/HARMON FIELDS**

**GAS: 14.30 BCFG** COND: 376,470 BBL OIL: 122,393 BBL H2O: 194,724 BBL

NGLs (Plant): 399,273 BBL

#### **SW IDAHO – 2020 PRODUCTION DAYS**

| 1.00000 | duction Da |          |             | 90.7     |            |          |         |       |    | 2000000 |       | 1900  |        |           | 4                  |
|---------|------------|----------|-------------|----------|------------|----------|---------|-------|----|---------|-------|-------|--------|-----------|--------------------|
| 29      | 30         | 31       | 1-Jan       | 2        | 3          | 4        |         | 28    | 29 | 30      | 1-Jul | 2     | 3      | 4         |                    |
| 5       | 6          | 7        | 8           | 9        | 10         | 11       |         | 5     | 6  | 7       | 8     | 9     | 10     | 11        |                    |
| 12      | 13         | 14       | 15          | 16       | 17         | 18       |         | 12    | 13 | 14      | 15    | 16    | 17     | 18        |                    |
| 19      | 20         | 21       | 22          | 23       | 24         | 25       |         | 19    | 20 | 21      | 22    | 23    | 24     | 25        |                    |
| 26      | 27         | 28       | 29          | 30       | 31         | 1-Feb    |         | 26    | 27 | 28      | 29    | 30    | 31     | 1-Aug     |                    |
| 2       | 3          | 4        | 5           | 6        | 7          | 8        |         | 2     | 3  | 4       | 5     | 6     | 7      | 8         |                    |
| 9       | 10         | 11       | 12          | 13       | 14         | 15       |         | 9     | 10 | 11      | 12    | 13    | 14     | 15        |                    |
| 16      | 17         | 18       | 19          | 20       | 21         | 22       |         | 16    | 17 | 18      | 19    | 20    | 21     | 22        |                    |
| 23      | 24         | 25       | 26          | 27       | 28         | 29       |         | 23    | 24 | 25      | 26    | 27    | 28     | 29        |                    |
| 1-Mar   | 2          | 3        | 4           | 5        | 6          | 7        |         | 30    | 31 | 1-Sep   | 2     | 3     | 4      | 5         |                    |
| 8       | 9          | 10       | 11          | 12       | 13         | 14       | Q1:     | 6     | 7  | 8       | 9     | 10    | 11     | 12        | Q3:                |
| 15      | 16         | 17       | 18          | 19       | 20         | 21       | 55 Days | 13    | 14 | 15      | 16    | 17    | 18     | 19        | 0 Days             |
| 22      | 23         | 24       | 25          | 26       | 27         | 28       | 36 Days | 20    | 21 | 22      | 23    | 24    | 25     | 26        | 92 Day             |
| 29      | 30         | 31*      | 1-Apr       | 2        | 3          | 4        |         | 27    | 28 | 29      | 30    | 1-Oct | 2      | 3         |                    |
| 5       | 6          | 7        | 8           | 9        | 10         | 11       |         | 4     | 5  | 6       | 7     | 8     | 9      | 10        |                    |
| 12      | 13         | 14       | 15          | 16       | 17         | 18       |         | 11    | 12 | 13      | 14    | 15    | 16     | 17        |                    |
| 19      | 20         | 21       | 22          | 23       | 24         | 25       |         | 18    | 19 | 20      | 21    | 22    | 23     | 24        |                    |
| 26      | 27         | 28       | 29          | 30       | 1-May      | 2        |         | 25    | 26 | 27      | 28    | 29    | 30     | 31        |                    |
| 3       | 4          | 5        | 6           | 7        | 8          | 9        |         | 1-Nov | 2  | 3       | 4     | 5     | 6      | 7         |                    |
| 10      | 11         | 12       | 13          | 14       | 15         | 16       |         | 8     | 9  | 10      | 11    | 12    | 13     | 14        |                    |
| 17      | 18         | 19       | 20          | 21       | 22         | 23       |         | 15    | 16 | 17      | 18    | 19    | 20     | 21        |                    |
| 24      | 25         | 26       | 27          | 28       | 29         | 30       |         | 22    | 23 | 24      | 25    | 26    | 27     | 28        |                    |
| 31      | 1-Jun      | 2        | 3           | 4        | 5          | 6        |         | 29    | 30 | 1-Dec   | 2     | 3     | 4      | 5         |                    |
| 7       | 8          | 9        | 10          | 11       | 12         | 13       |         | 6     | 7  | 8       | 9     | 10    | 11     | 12        |                    |
| 14      | 15         | 16       | 17          | 18       | 19         | 20       | Q2:     | 13    | 14 | 15      | 16    | 17    | 18     | 19        | Q4:                |
| 21      | 22         | 23       | 24          | 25       | 26         | 27       | 0 Days  | 20    | 21 | 22      | 23    | 24    | 25     | 26        | 17 Day             |
| 28      | 29         | 30       | 1-Jul       | 2        | 3          | 4        | 91 Days | 27    | 28 | 29      | 30    | 31    | 1-Jan  | 2         | 75 Day             |
|         |            |          |             |          |            |          |         |       |    |         |       |       | Total: | Producing | CONTRACTOR (CO.E.) |
| 4       | March 31   | 2020 - M | 6.5 Earthqu | iako Noa | Stanley II | <b>n</b> |         |       |    |         |       |       |        | Shut-In   |                    |

Note: This will be the final quarterly report to contain the 2020 Production Days chart

#### **SW IDAHO – 2021 PRODUCTION DAYS**

| 021 Prod | uction Day | <u>s</u> |       |       |       |    |            |       |    |       |       |       |        |           |                   |
|----------|------------|----------|-------|-------|-------|----|------------|-------|----|-------|-------|-------|--------|-----------|-------------------|
| 28       | 29         | 30       | 31    | 1-Jan | 2     | 3  |            | 28    | 29 | 30    | 1-Jul | 2     | 3      | 4         |                   |
| 4        | 5          | 6        | 7     | 8     | 9     | 10 |            | 5     | 6  | 7     | 8     | 9     | 10     | 11        |                   |
| 11       | 12         | 13       | 14    | 15    | 16    | 17 |            | 12    | 13 | 14    | 15    | 16    | 17     | 18        |                   |
| 18       | 19         | 20       | 21    | 22    | 23    | 24 |            | 19    | 20 | 21    | 22    | 23    | 24     | 25        |                   |
| 25       | 26         | 27       | 28    | 29    | 30    | 31 |            | 26    | 27 | 28    | 29    | 30    | 31     | 1-Aug     |                   |
| 1-Feb    | 2          | 3        | 4     | 5     | 6     | 7  |            | 2     | 3  | 4     | 5     | 6     | 7      | 8         |                   |
| 8        | 9          | 10       | 11    | 12    | 13    | 14 |            | 9     | 10 | 11    | 12    | 13    | 14     | 15        |                   |
| 15       | 16         | 17       | 18    | 19    | 20    | 21 |            | 16    | 17 | 18    | 19    | 20    | 21     | 22        |                   |
| 22       | 23         | 24       | 25    | 26    | 27    | 28 |            | 23    | 24 | 25    | 26    | 27    | 28     | 29        |                   |
| 1-Mar    | 2          | 3        | 4     | 5     | 6     | 7  | 111        | 30    | 31 | 1-Sep | 2     | 3     | 4      | 5         |                   |
| 8        | 9          | 10       | 11    | 12    | 13    | 14 | <u>Q1:</u> | 6     | 7  | 8     | 9     | 10    | 11     | 12        | Q3:               |
| 15       | 16         | 17       | 18    | 19    | 20    | 21 | 90 Days    | 13    | 14 | 15    | 16    | 17    | 18     | 19        | 92 Days           |
| 22       | 23         | 24       | 25    | 26    | 27    | 28 | 00 Days    | 20    | 21 | 22    | 23    | 24    | 25     | 26        | 00 Days           |
| 29       | 30         | 31       | 1-Apr | 2     | 3     | 4  |            | 27    | 28 | 29    | 30    | 1-Oct | 2      | 3         |                   |
| 5        | 6          | 7        | 8     | 9     | 10    | 11 |            | 4     | 5  | 6     | 7     | 8     | 9      | 10        |                   |
| 12       | 13         | 14       | 15    | 16    | 17    | 18 |            | 11    | 12 | 13    | 14    | 15    | 16     | 17        |                   |
| 19       | 20         | 21       | 22    | 23    | 24    | 25 |            | 18    | 19 | 20    | 21    | 22    | 23     | 24        |                   |
| 26       | 27         | 28       | 29    | 30    | 1-May | 2  |            | 25    | 26 | 27    | 28    | 29    | 30     | 31        |                   |
| 3        | 4          | 5        | 6     | 7     | 8     | 9  |            | 1-Nov | 2  | 3     | 4     | 5     | 6      | 7         |                   |
| 10       | 11         | 12       | 13    | 14    | 15    | 16 |            | 8     | 9  | 10    | 11    | 12    | 13     | 14        |                   |
| 17       | 18         | 19       | 20    | 21    | 22    | 23 |            | 15    | 16 | 17    | 18    | 19    | 20     | 21        |                   |
| 24       | 25         | 26       | 27    | 28    | 29    | 30 |            | 22    | 23 | 24    | 25    | 26    | 27     | 28        |                   |
| 31       | 1-Jun      | 2        | 3     | 4     | 5     | 6  |            | 29    | 30 | 1-Dec | 2     | 3     | 4      | 5         |                   |
| 7        | 8          | 9        | 10    | 11    | 12    | 13 |            | 6     | 7  | 8     | 9     | 10    | 11     | 12        |                   |
| 14       | 15         | 16       | 17    | 18    | 19    | 20 | Q2:        | 13    | 14 | 15    | 16    | 17    | 18     | 19        | Q4:               |
| 21       | 22         | 23       | 24    | 25    | 26    | 27 | 91 Days    | 20    | 21 | 22    | 23    | 24    | 25     | 26        | 92 Days           |
| 28       | 29         | 30       | 1-Jul | 2     | 3     | 4  | 0 Days     | 27    | 28 | 29    | 30    | 31    | 1-Jan  | 2         | 00 Days           |
|          |            |          |       |       |       |    |            |       |    |       |       |       | Total: | Producing | The second second |
|          |            |          |       |       |       |    |            |       |    |       |       |       |        | Shut-In   | 0 Days            |

|         |           |        |       |       |    |       |       |         |       |       |       |    | /S    | duction Day | 022 Pro |
|---------|-----------|--------|-------|-------|----|-------|-------|---------|-------|-------|-------|----|-------|-------------|---------|
|         | 3         | 2      | 1-Jul | 30    | 29 | 28    | 27    |         | 2     | 1-Jan | 31    | 30 | 29    | 28          | 27      |
|         | 10        | 9      | 8     | 7     | 6  | 5     | 4     |         | 9     | 8     | 7     | 6  | 5     | 4           | 3       |
|         | 17        | 16     | 15    | 14    | 13 | 12    | 11    |         | 16    | 15    | 14    | 13 | 12    | 11          | 10      |
|         | 24        | 23     | 22    | 21    | 20 | 19    | 18    |         | 23    | 22    | 21    | 20 | 19    | 18          | 17      |
|         | 31        | 30     | 29    | 28    | 27 | 26    | 25    |         | 30    | 29    | 28    | 27 | 26    | 25          | 24      |
|         | 7         | 6      | 5     | 4     | 3  | 2     | 1-Aug |         | 6     | 5     | 4     | 3  | 2     | 1-Feb       | 31      |
|         | 14        | 13     | 12    | 11    | 10 | 9     | 8     |         | 13    | 12    | 11    | 10 | 9     | 8           | 7       |
|         | 21        | 20     | 19    | 18    | 17 | 16    | 15    |         | 20    | 19    | 18    | 17 | 16    | 15          | 14      |
|         | 28        | 27     | 26    | 25    | 24 | 23    | 22    |         | 27    | 26    | 25    | 24 | 23    | 22          | 21      |
|         | 4         | 3      | 2     | 1-Sep | 31 | 30    | 29    |         | 6     | 5     | 4     | 3  | 2     | 1-Mar       | 28      |
| Q3:     | 11        | 10     | 9     | 8     | 7  | 6     | 5     | Q1:     | 13    | 12    | 11    | 10 | 9     | 8           | 7       |
| 00 Days | 18        | 17     | 16    | 15    | 14 | 13    | 12    | 90 Days | 20    | 19    | 18    | 17 | 16    | 15          | 14      |
| 00 Days | 25        | 24     | 23    | 22    | 21 | 20    | 19    | 00 Days | 27    | 26    | 25    | 24 | 23    | 22          | 21      |
|         | 2         | 1-Oct  | 30    | 29    | 28 | 27    | 26    |         | 3     | 2     | 1-Apr | 31 | 30    | 29          | 28      |
|         | 9         | 8      | 7     | 6     | 5  | 4     | 3     |         | 10    | 9     | 8     | 7  | 6     | 5           | 4       |
|         | 16        | 15     | 14    | 13    | 12 | 11    | 10    |         | 17    | 16    | 15    | 14 | 13    | 12          | 11      |
|         | 23        | 22     | 21    | 20    | 19 | 18    | 17    |         | 24    | 23    | 22    | 21 | 20    | 19          | 18      |
|         | 30        | 29     | 28    | 27    | 26 | 25    | 24    |         | 1-May | 30    | 29    | 28 | 27    | 26          | 25      |
|         | 6         | 5      | 4     | 3     | 2  | 1-Nov | 31    |         | 8     | 7     | 6     | 5  | 4     | 3           | 2       |
|         | 13        | 12     | 11    | 10    | 9  | 8     | 7     |         | 15    | 14    | 13    | 12 | 11    | 10          | 9       |
|         | 20        | 19     | 18    | 17    | 16 | 15    | 14    |         | 22    | 21    | 20    | 19 | 18    | 17          | 16      |
|         | 27        | 26     | 25    | 24    | 23 | 22    | 21    |         | 29    | 28    | 27    | 26 | 25    | 24          | 23      |
|         | 4         | 3      | 2     | 1-Dec | 30 | 29    | 28    |         | 5     | 4     | 3     | 2  | 1-Jun | 31          | 30      |
|         | 11        | 10     | 9     | 8     | 7  | 6     | 5     |         | 12    | 11    | 10    | 9  | 8     | 7           | 6       |
| Q4:     | 18        | 17     | 16    | 15    | 14 | 13    | 12    | Q2:     | 19    | 18    | 17    | 16 | 15    | 14          | 13      |
| 00 Days | 25        | 24     | 23    | 22    | 21 | 20    | 19    | 49 Days | 26    | 25    | 24    | 23 | 22    | 21          | 20      |
| 00 Days | 1         | 31     | 30    | 29    | 28 | 27    | 26    | 15 Days | 3     | 2     | 1-Jul | 30 | 29    | 28          | 27      |
| 130 Day | Producing | Total: |       |       |    |       |       |         |       |       |       |    |       |             |         |

Highway 30 was shut down for 15 days in May for routine plant maintenance. As a result, all producing wells in Harmon and Willow Fields were shut-in during that time period.