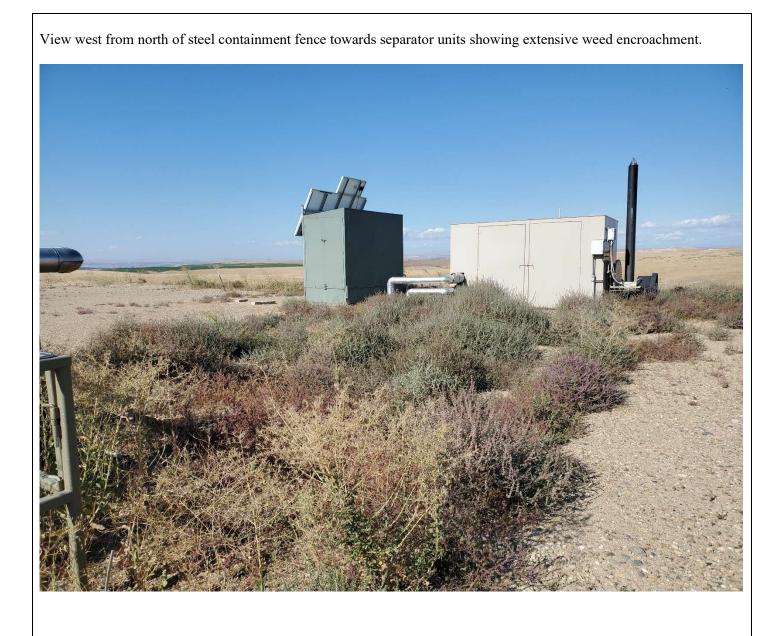

tation on west aide near fence, separator units and well head.

2 scavenger units on site but not active; MSDS sheets are wet and decayed and need replaced. Tanks are ½ full.

Slight tubing string leak from LT completion with well head and gravel staining at base of well head.

UT completion plugged / inactive; LT (oil zone) completion has not reported production since October 2018. No power to well site; no digital gauges functioning. Analog gauges either not operational or missing from fixtures so surface casing, production casing and tubing string pressures not obtainable.

17 photos in file from inspection.

## Section 11: Attachments

List any and all attachments including photos, samples, documents, etc:

Overview of well pad looking southwest from east side of entrance gate.









View north from separator. Note extensive weed encroachment between separators and well head,



Detailed view of well head and scavenger unit looking south. Note staining from LT tubing leak at base of well head and surrounding gravel in well cellar.