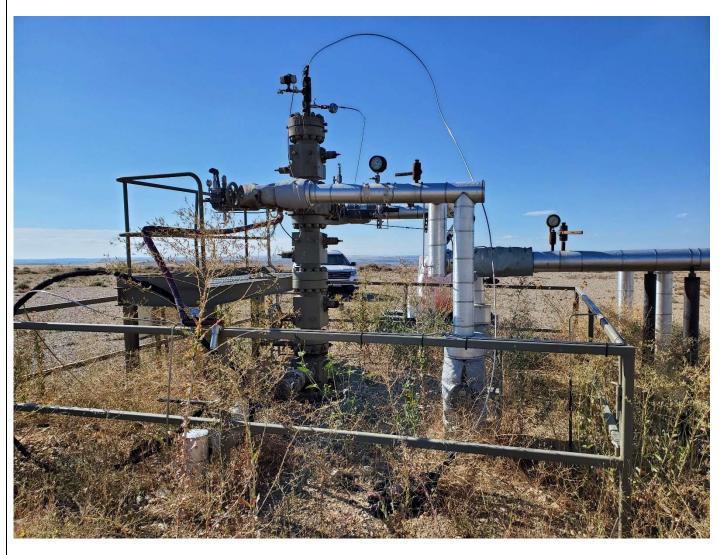

getation on west aide near fence, separator units and well head.

2 scavenger units on site but not active; MSDS sheets are wet and decayed and need replaced. Tanks are ½ full.

Slight tubing string leak from LT completion with well head and gravel staining at base of well head.

UT completion plugged / inactive; LT (oil zone) completion has not reported production since October 2018. No power to well site; no digital gauges functioning. Analog gauges either not operational or missing from fixtures so surface casing, production casing and tubing string pressures not obtainable.

17 photos in file from inspection.

## Section 11: Attachments

List any and all attachments including photos, samples, documents, etc:

Overview of well pad looking southwest from east side of entrance gate.









View north from separator. Note extensive weed encroachment between separators and well head,



Detailed view of well head and scavenger unit looking south. Note staining from LT tubing leak at base of well head and surrounding gravel in well cellar.