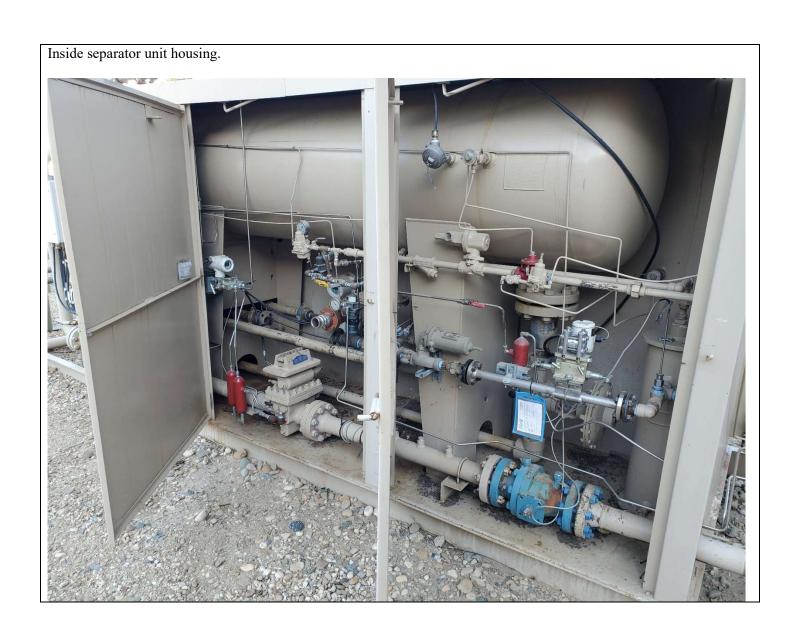

## **Section 11: Attachments**

List any and all attachments including photos, samples, documents, etc:

Well pad from lease entrance, looking NW. Note vegetation in vicinity of well head.

Separator unit with SCADA remote in background.