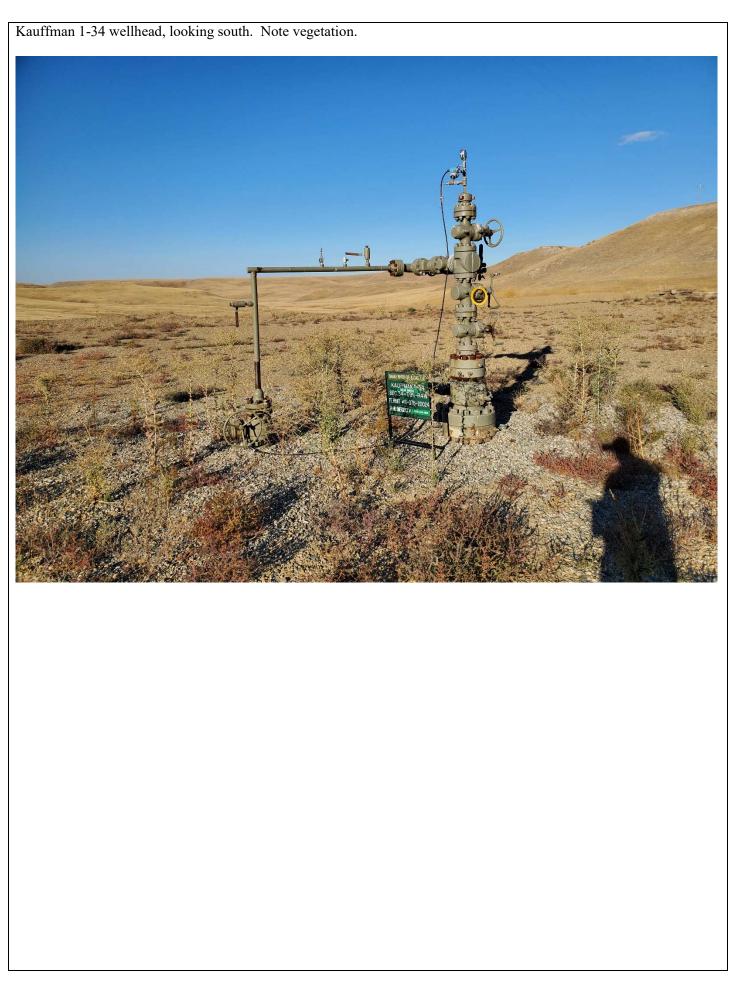

| 3     | . Ask for a spill prevention and countermeasures plan (SPCC can be located in company office). Are they aware of it?                                                        | ⊠ Yes □ No |
|-------|-----------------------------------------------------------------------------------------------------------------------------------------------------------------------------|------------|
|       | on 6: Chokes<br>7.02.312                                                                                                                                                    | DAPA       |
|       |                                                                                                                                                                             | Yes No     |
|       |                                                                                                                                                                             |            |
|       | on 7: Measurement of Gas I                                                                                                                                                  | DAPA       |
| 1     | . Is the site a natural gas well?                                                                                                                                           | ⊠ Yes □ No |
|       | A. If yes, is there a standard industry meter approved by the American Gas Association and capable of recording accurately the volume of natural gas produced at each well? | ⊠ Yes □ No |
|       | B. If no, is there another methodology being utilized that has been approved by the Department?                                                                             | Yes No     |
|       | a. If yes, describe:                                                                                                                                                        |            |
| 2.    | Separator location and Meter System Location:    Well Site                                                                                                                  |            |
| Secti | on 8: Meters                                                                                                                                                                | DAPA       |
| 20.07 | 7.02.410                                                                                                                                                                    |            |
| 1     |                                                                                                                                                                             |            |
|       | ☐ Coriolis Measuring System for Liquids ☐ Orifice Measuring System for Gas                                                                                                  |            |
|       | Other:                                                                                                                                                                      |            |
| 2     |                                                                                                                                                                             | ⊠ Yes ∐ No |
| 3     |                                                                                                                                                                             | Yes        |
| 4     |                                                                                                                                                                             | Yes        |
| 3     | . Are yearly meter calibration records available for inspection?                                                                                                            | Yes No     |
|       | on 9: Tank Batteries I<br>7.02.420                                                                                                                                          | DAPA       |
| 1     | <ul><li>Are there tank batteries located on site?</li><li>A. If yes, are all tank batteries located at least 300 feet from any existing:</li></ul>                          | ☐ Yes ⊠ No |
|       | i. Occupied structures?                                                                                                                                                     | ☐ Yes ☐ No |
|       | ii. Water wells?                                                                                                                                                            | ☐ Yes ☐ No |
|       | iii. Canals?                                                                                                                                                                | ☐ Yes ☐ No |
|       | iv. Ditches?                                                                                                                                                                | ☐ Yes ☐ No |
|       | v. Natural or ordinary high water mark of surface waters?                                                                                                                   | ☐ Yes ☐ No |
|       | B. Is location at least 50 feet from highways when measured from outermost portion of the tank dike?                                                                        | ☐ Yes ☐ No |
|       | C. Are all tanks containing produced fluids or crude oil surrounded by tank dikes?                                                                                          | ☐ Yes ☐ No |
|       | D. Are all tanks equipped to receive produced fluids surrounded by tank dikes?                                                                                              | ∑ Yes □ No |
|       | i. If yes; Separator dike                                                                                                                                                   |            |
|       | a. Do the dikes have a capacity of at least 1 ½ times the volume of the largest tank?                                                                                       | ⊠ Yes □ No |

| b. Is all piping and manmade improvements that perforate the dike wall or tank battery floor sealed to a minimum radius of 12" from outside edge of the piping or improvement?                                          |
|-------------------------------------------------------------------------------------------------------------------------------------------------------------------------------------------------------------------------|
| c. Are valves and quick-connect couplers at least 18" from inside wall of tank dike? X Yes No                                                                                                                           |
| d. Is vegetation on top and outside surface properly maintained?  Yes No                                                                                                                                                |
| d. Is vegetation on top and outside surface property maintained:                                                                                                                                                        |
| e. Is a ladder or other permanent device installed over the tank dike to access the containment reservoir? Separator dike                                                                                               |
| f. Is containment reservoir free of vegetation, storm water, produced fluids, other oil and gas field related debris, trash or flammable material?                                                                      |
| E. Do drain lines have a valve installed, closed and capped off if not in use?                                                                                                                                          |
|                                                                                                                                                                                                                         |
| Section 10: Inspection Comments                                                                                                                                                                                         |
| <b>Comments and Issues of Concern:</b> Fence and gate are functional, but signs of cattle activity are apparent on the well pad indicating the gate has been left open at some point.                                   |
| Pad and fencing in need of weed remediation with vegetative covering >15% of the well pad, notably in the vicinity of the well head and south part of pad. Vegetation shows a marked increase from the 2021 inspection. |
| Well is currently shut-in; last reported production October 2021. ADD meter indicates 4614.59 BC produced 9/28, 110.557 BC produced 9/29. Readings may be in error?                                                     |
| Surface casing: 0 psi Production casing: 0 PSI Tubing string: 1299.9 psi (dig)                                                                                                                                          |
|                                                                                                                                                                                                                         |
|                                                                                                                                                                                                                         |
|                                                                                                                                                                                                                         |
|                                                                                                                                                                                                                         |
|                                                                                                                                                                                                                         |
|                                                                                                                                                                                                                         |
|                                                                                                                                                                                                                         |
|                                                                                                                                                                                                                         |
|                                                                                                                                                                                                                         |
|                                                                                                                                                                                                                         |
|                                                                                                                                                                                                                         |
|                                                                                                                                                                                                                         |
|                                                                                                                                                                                                                         |
|                                                                                                                                                                                                                         |
|                                                                                                                                                                                                                         |
|                                                                                                                                                                                                                         |
|                                                                                                                                                                                                                         |
|                                                                                                                                                                                                                         |
|                                                                                                                                                                                                                         |