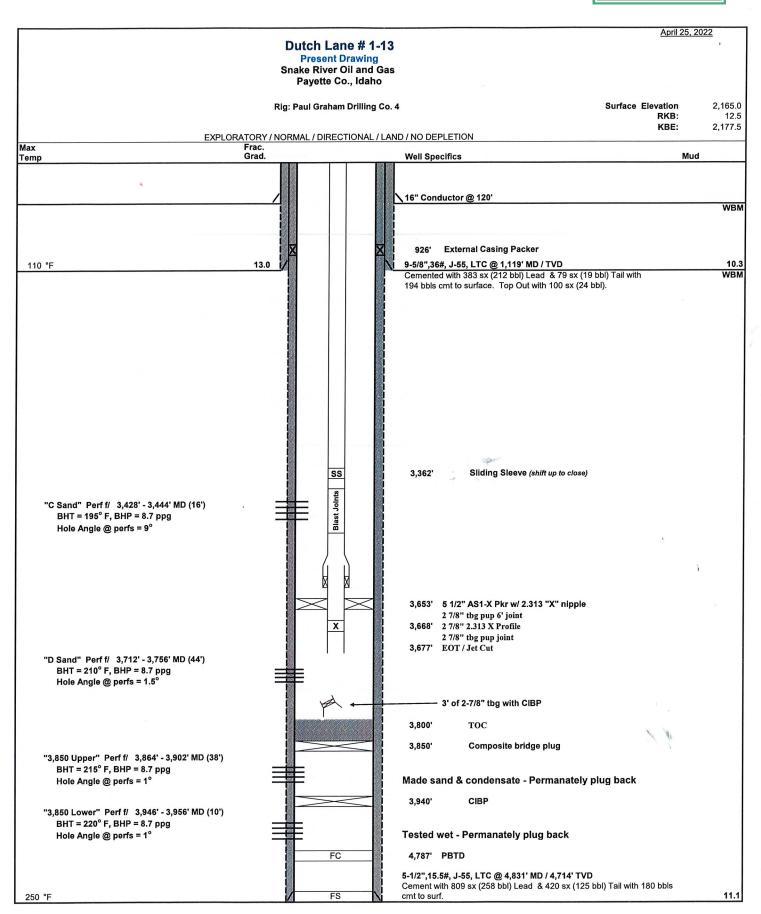

## Snake River Oil & Gas Dutch Lane 1-13

Open sliding sleeve & commingle "C" & "D" Sands Payette, County , Idaho

- 1 MI RU slickline unit.
- 2 RU SL. Test lub to 250 psi low / 3,000 psi high.
- 3 RIH with gauge ring to 3,677'. POOH.
- 4 Equalize tbg / casing pressure as needed to ensure differentail across sliding sleeve is minimized.
- 5 RIH with "B" shifting tool to 3,362'.
- 6 Locate in sleeve. Jar down to equalize pressure. Jar down to open sleeve and record all pressures.
- 7 POOH and RD SL.
- 8 Turn well over to production.