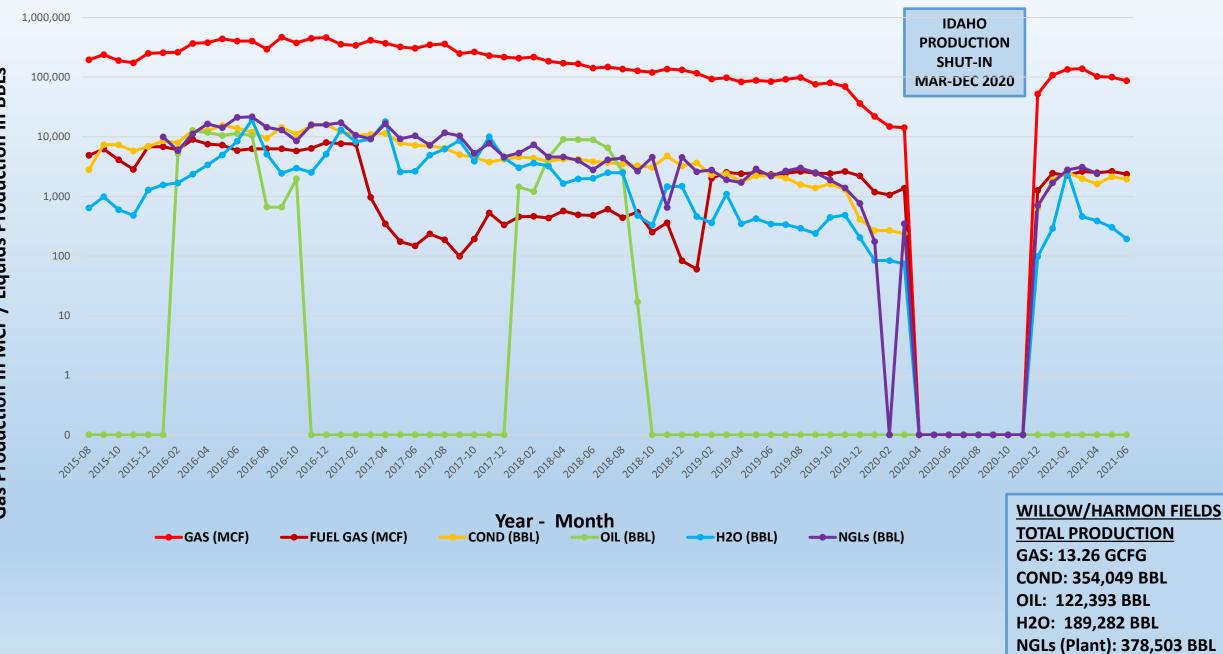

Western Idaho Production - August 2015 to Present

#### Western Idaho Production Liquids Output - August 2015 to Present

Year - Month