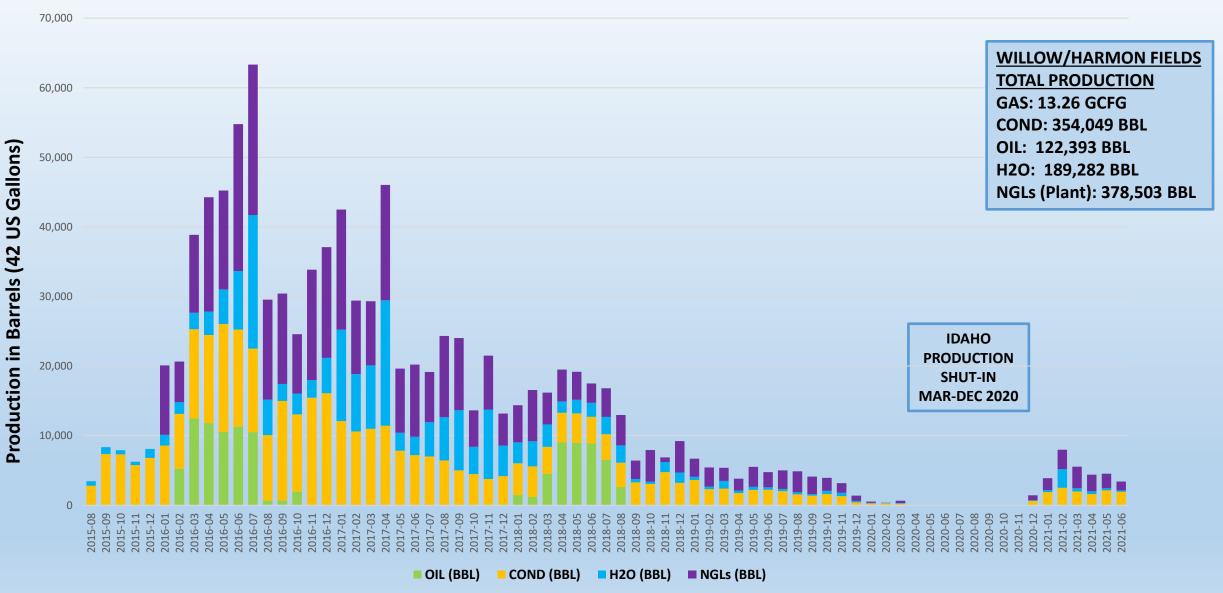

Western Idaho Production - August 2015 to Present

#### Western Idaho Production Liquids Output - August 2015 to Present

Year - Month