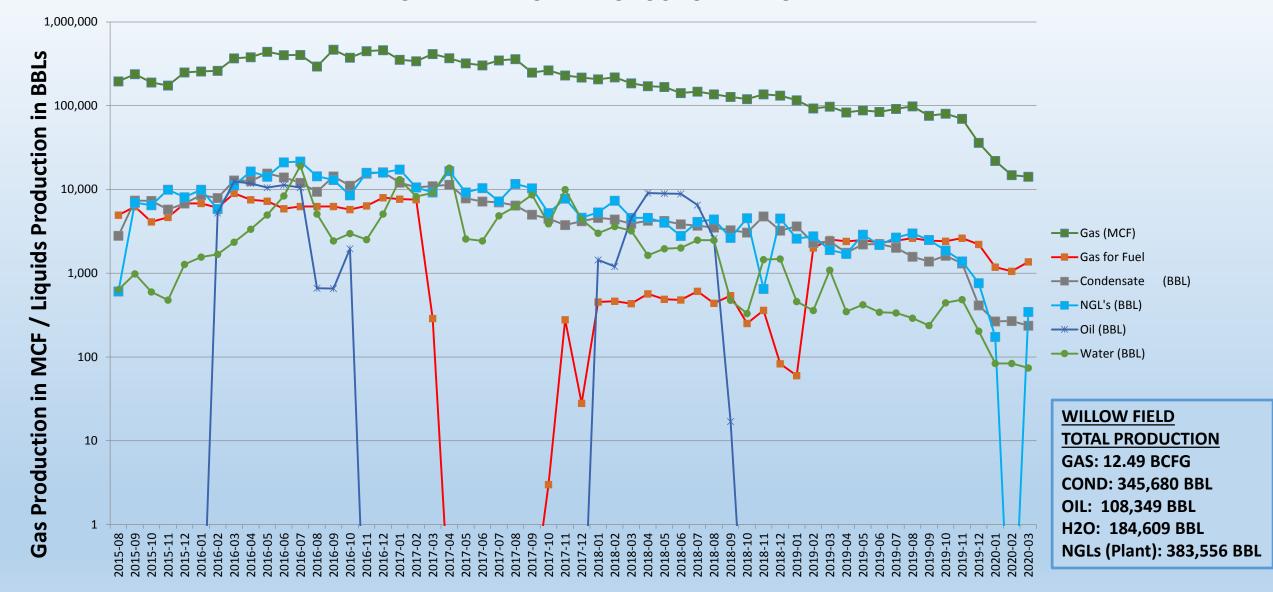

#### WILLOW FIELD – TOTAL PRODUCTION BY MONTH

Year - Month

#### WILLOW FIELD – GAS PRODUCTION BY MONTH

Gas (MCF)
Gas for Fuel