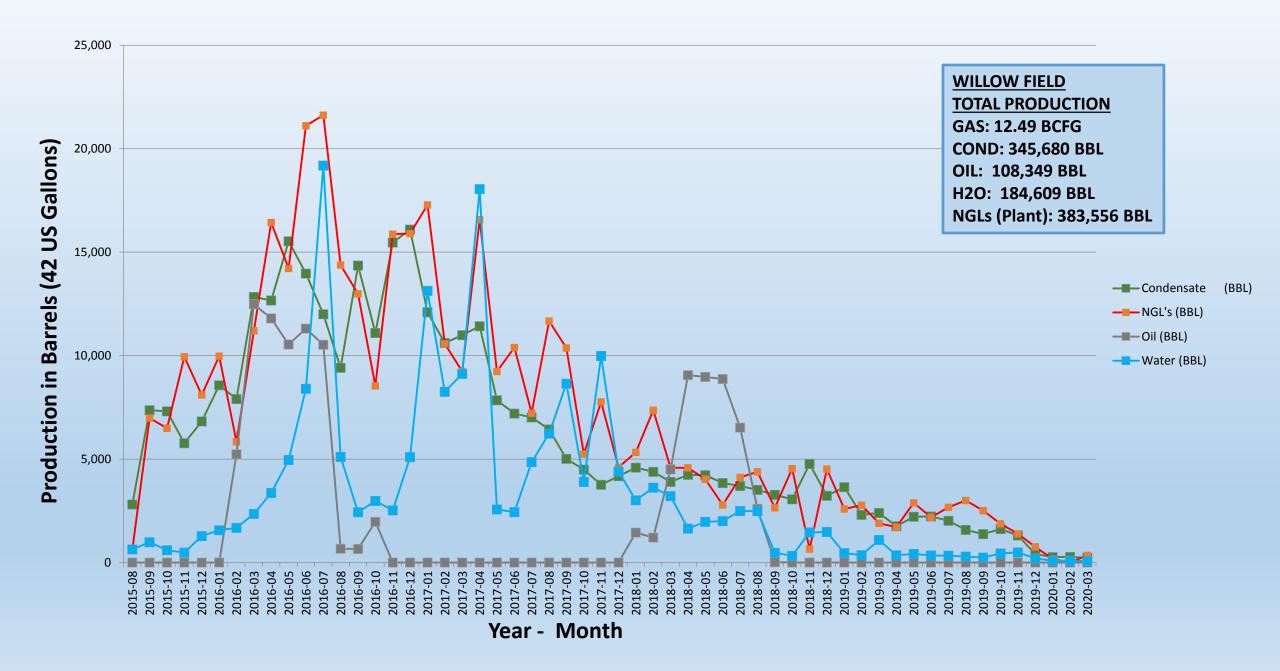

| 244,597        | 2684             | 0                 | 0              |           |
| Increase / Decrease | -199,297       | -2,001           | 0                 | 0              |           |
| % Difference        | -81.5%         | -74.6%           | NA                | NA             |           |
| vs 1st Quarter 2019 | -86.5%         | -92.4%           | NA                | NA             |           |
|                     |                |                  |                   |                |           |

<sup>\*</sup>Denotes Plant Production from Highway 30 Facility

<sup>\*\*</sup>Condensate Sales Reported for December Only

<sup>\*\*\*</sup>No NGL Sales Reported

#### WILLOW FIELD – TOTAL PRODUCTION BY MONTH



Year - Month

#### WILLOW FIELD – LIQUIDS PRODUCTION BY MONTH



#### WILLOW FIELD – GAS PRODUCTION BY MONTH



Gas (MCF)
Gas for Fuel

#### **SW IDAHO – 2020 PRODUCTION DAYS**

| 2020 Prod | duction Da | <u>ys</u> |            |          |               |       |         |       |    |       |       |       |        |           |            |
|-----------|------------|-----------|------------|----------|---------------|-------|---------|-------|----|-------|-------|-------|--------|-----------|------------|
| 29        | 30         | 31        | 1-Jan      | 2        | 3             | 4     |         | 28    | 29 | 30    | 1-Jul | 2     | 3      | 4         |            |
| 5         | 6          | 7         | 8          | 9        | 10            | 11    |         | 5     | 6  | 7     | 8     | 9     | 10     | 11        |            |
| 12        |