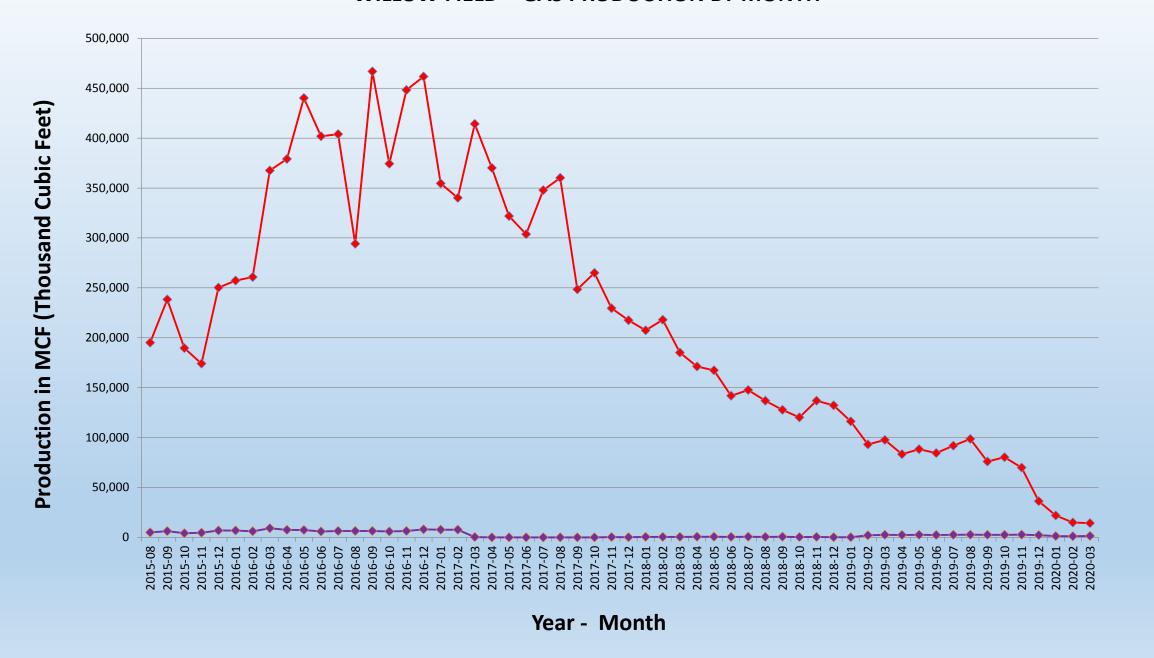

| 0              |           |
| Increase / Decrease | -199,297       | -2,001           | 0                 | 0              |           |
| % Difference        | -81.5%         | -74.6%           | NA                | NA             |           |
| vs 1st Quarter 2019 | -86.5%         | -92.4%           | NA                | NA             |           |
|                     |                |                  |                   |                |           |

<sup>\*</sup>Denotes Plant Production from Highway 30 Facility

<sup>\*\*</sup>Condensate Sales Reported for December Only

<sup>\*\*\*</sup>No NGL Sales Reported

#### WILLOW FIELD – TOTAL PRODUCTION BY MONTH



Year - Month

#### WILLOW FIELD – LIQUIDS PRODUCTION BY MONTH



#### WILLOW FIELD – GAS PRODUCTION BY MONTH



Gas (MCF)
Gas for Fuel

#### **SW IDAHO – 2020 PRODUCTION DAYS**

| 2020 Prod | duction Da | <u>ys</u> |            |          |               |       |         |       |    |       |       |       |        |           |            |
|-----------|------------|-----------|------------|----------|---------------|-------|---------|-------|----|-------|-------|-------|--------|-----------|------------|
| 29        | 30         | 31        | 1-Jan      | 2        | 3             | 4     |         | 28    | 29 | 30    | 1-Jul | 2     | 3      | 4         |            |
| 5         | 6          | 7         | 8          | 9        | 10            | 11    |         | 5     | 6  | 7     | 8     | 9     | 10     | 11        |            |
| 12        | 13         | 14        | 15         | 16