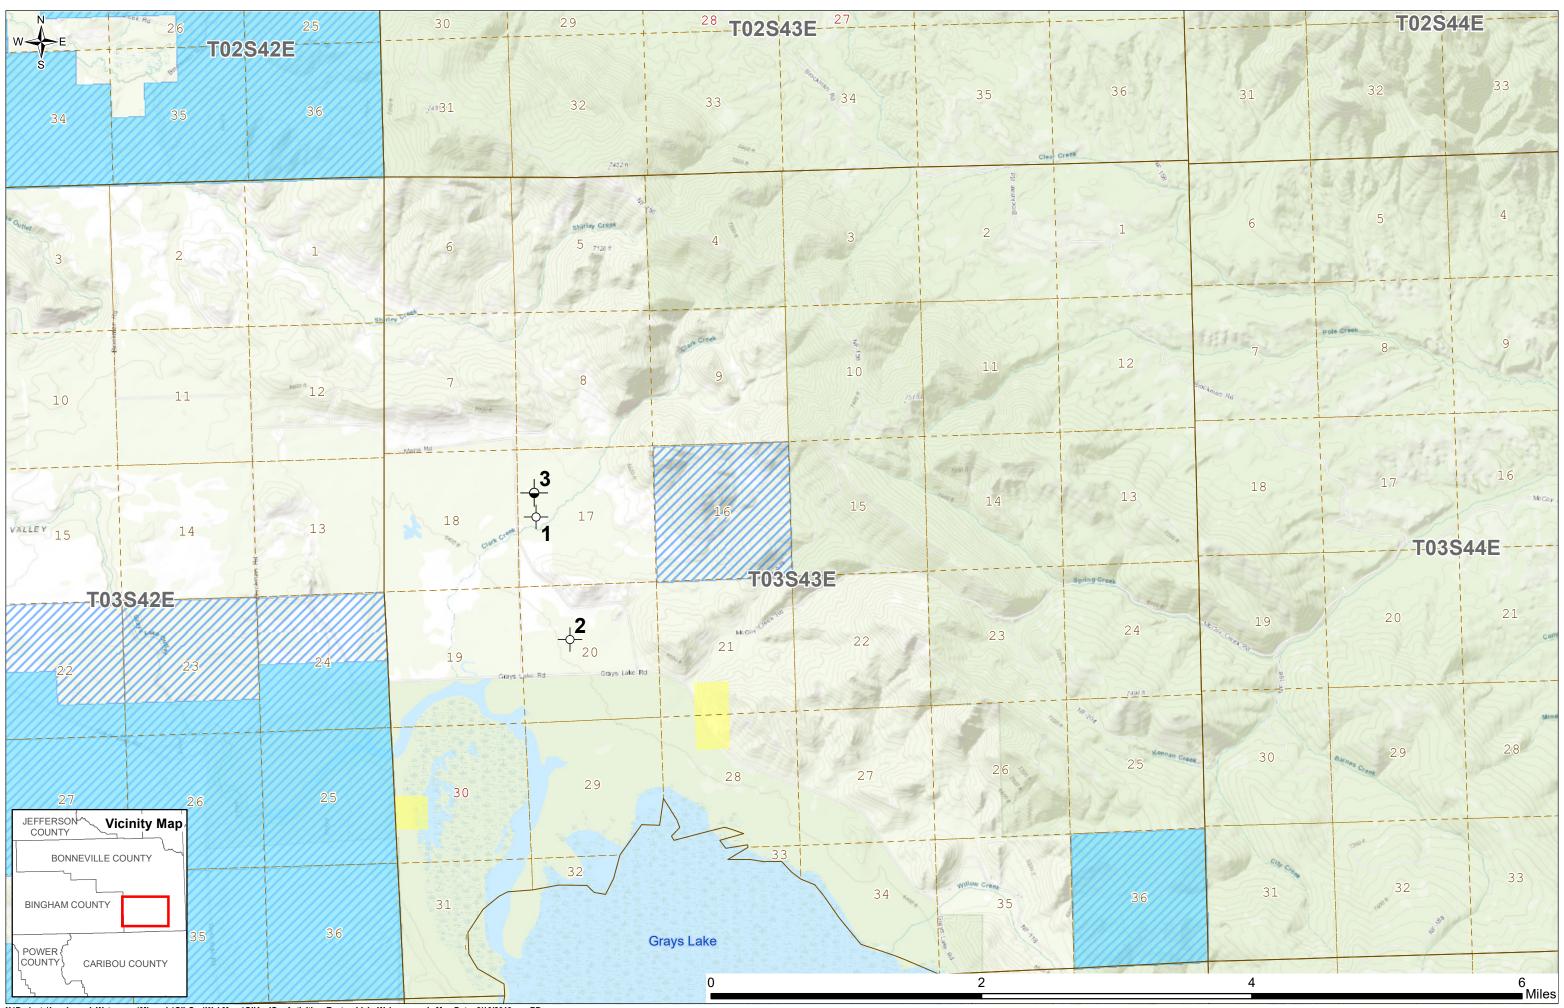

| No. | US Well Number | Operator         | Well Name              | Status                |
|-----|----------------|------------------|------------------------|-----------------------|
| 1   | 11-019-20011   | CPC Mineral, LLC | CPC Minerals LLC #17-1 | Plugged and Abandoned |
| 2   | 11-019-20014   | CPC Mineral, LLC | Federal #20-3          | Plugged and Abandoned |
| 3   | 11-019-20015   | CPC Mineral, LLC | Bell #17-2             | Plugged and Abandoned |

Map Notes and Data Sources Inactive and Active Oil And Gas Wells through 11/7/2019

Data Sources: Idaho Department of Lands and Idaho Geological Survey

Disclaimer:

This map has been compiled using the best information available to the Idaho Department of Lands at the time and may be updated and/or revised without notice. In situations where known accuracy and completeness is required, the user has the responsibility to verify the accuracy of the map and the underlying data sources.