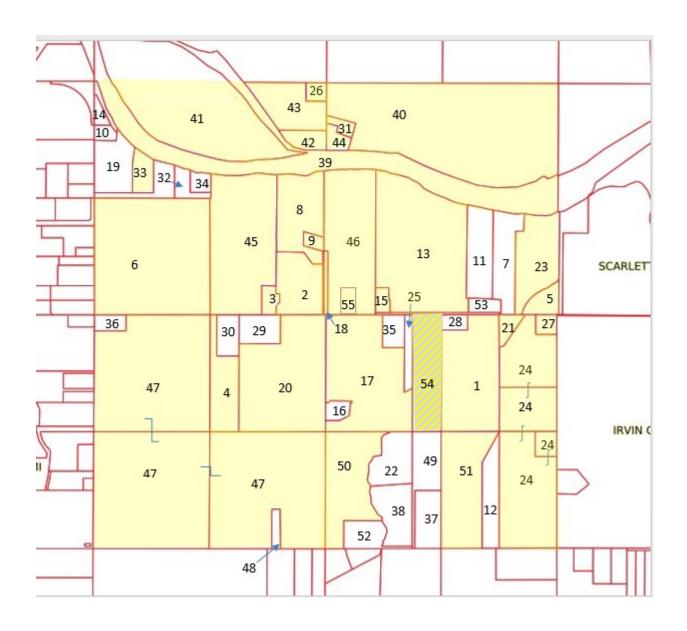

Exhibit SR-2 Section 24, Township 8 North, Range 5 West, Boise Meridian Payette, County, Idaho