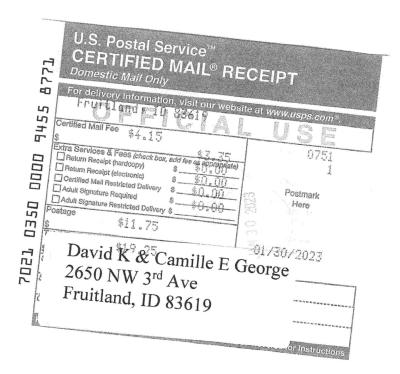

| \$19.25  |



| Priority Mail® 1         | \$11.75            |
|--------------------------|--------------------|
| Fruitland, ID 83619      |                    |
| Weight: 0 lb 13.90 oz    |                    |
| Expected Delivery Date   |                    |
| Thu 02/02/2023           |                    |
| Certified Mail@          | \$4.15             |
| Tracking #:              |                    |
| 70210350000094558733     | all also also pro- |
| Return Receipt           | \$3.35             |
| Tracking #:              |                    |
| 9590 9402 7887 2234 6395 |                    |
| Total                    | \$19.25            |

| 733  | U.S. Postal Service <sup>™</sup><br>CERTIFIED MAIL <sup>®</sup> REC<br>Domestic Mail Only