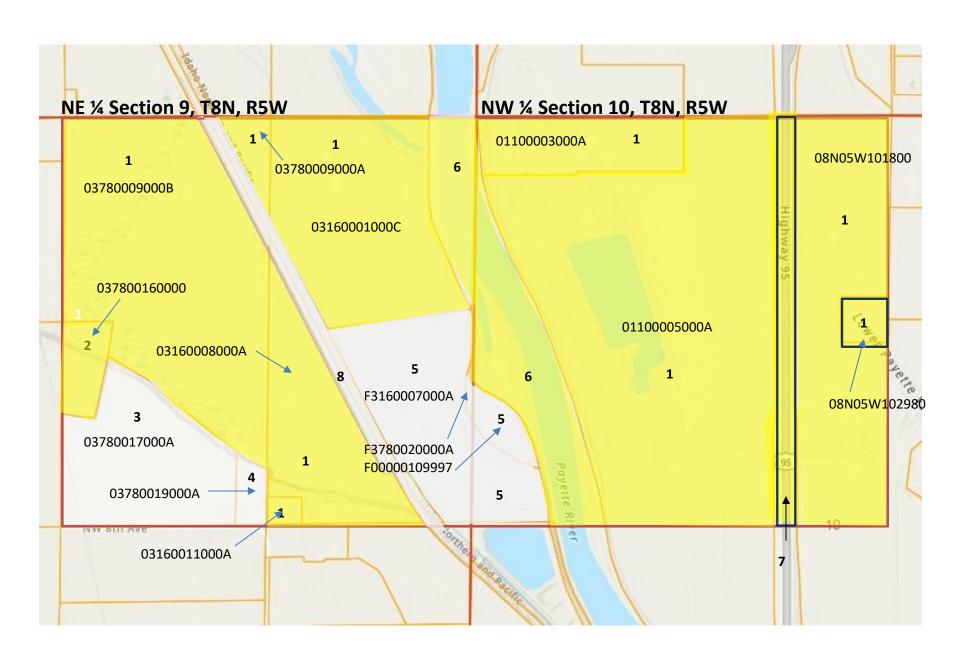

EXHIBIT A

The Northeast Quarter of Section 9 and The Northwest Quarter of Section 10

Township 8 North, Range 5 West.

## **EXHIBIT B**

|           | Gross Acres<br>320 |                              | Open Net Acres                 | Leased Net Acres 267.8 |                 | Leased %<br>0.836875 |                       |
|-----------|--------------------|------------------------------|--------------------------------|------------------------|-----------------|----------------------|-----------------------|
|           |                    |                              | 52.2                           |                        |                 |                      |                       |
| Map#      | Tract              | Parcel                       | Mineral Owner / Lessor         | Current Lessee         | Gross Acres     | Interest             | Net Acres             |
|           |                    | 1                            |                                | 1                      | 1               |                      |                       |
|           |                    | 03160008000A;                |                                |                        |                 |                      |                       |
|           |                    | 03160011000A;                |                                |                        |                 |                      |                       |
|           |                    | 03780009000A;                |                                |                        |                 |                      |                       |
|           |                    | 03780009000B;                |                                |                        |                 |                      |                       |
|           |                    | 01100005000A<br>01100003000A |                                |                        |                 |                      |                       |
|           |                    | 08N05W101800                 |                                |                        |                 |                      |                       |
| #1        | 08N05W-9&10-001    | 08N05W102980                 | Larry James                    |                        | 235.37          | 1                    | 235.37                |
| <u></u>   | 00110311 3020 002  | 00.10311102300               | 12di i y dinies                | Total                  | Total           | -                    | 200.07                |
|           |                    |                              |                                | Net Acres              | Open Acres      | Total Leased Acres   | Total Leased %        |
|           |                    |                              |                                | 235.37                 | 0               | 235.37               | 100                   |
|           | 1                  | 1                            |                                | ·                      | 1               | 1                    |                       |
| #2        | 08N05W-9&10-002    | 37800160000                  | Garman & Sons, Inc.            | <del>-</del>           | 4.1             | 1                    | 4.1                   |
|           |                    |                              |                                | Total                  | Total           | Total Leased         | Total Lossed 0/       |
|           |                    |                              |                                | Net Acres<br>4.1       | Open Acres<br>0 | Acres<br>4.1         | Total Leased %<br>100 |
|           |                    |                              |                                | 4.1                    | U               | 4.1                  | 100                   |
| #3        | 08N05W-9&10-003    | 03780017000A                 | Fern Marie Robinette           |                        | 20              | 1                    | 20                    |
|           | II.                | <b>.</b>                     |                                | Total                  | Total           | Total Leased         |                       |
|           |                    |                              |                                | Net Acres              | Open Acres      | Acres                | Total Leased %        |
|           |                    |                              |                                | 20                     | 20              | 0                    | 0                     |
| 44        | 0000504 00 10 004  | 027800100004                 | Dahart and Cuallawatt          | 1                      | 1.0             | 1                    | 1.0                   |
| #4        | 08N05W-9&10-004    | 03780019000A                 | Robert and Sue Hewett          | Total                  | 1.8<br>Total    | Total Leased         | 1.8                   |
|           |                    |                              |                                | Net Acres              | Open Acres      | Acres                | Total Leased %        |
|           |                    |                              |                                | 1.8                    | 1.8             | 0                    | 0                     |
|           |                    |                              |                                |                        |                 |                      |                       |
|           |                    | F316000700A;                 |                                |                        |                 |                      |                       |
|           |                    | F00000109997;                |                                |                        |                 |                      |                       |
| #5        | 08N05W-9&10-005    | F3780020000A                 | City of Fruitland              |                        | 25.4            | 1                    | 25.4                  |
|           |                    |                              |                                | Total                  | Total           | Total Leased         | T . I I.              |
|           |                    |                              |                                | Net Acres              | Open Acres      | Acres                | Total Leased %        |
|           |                    |                              |                                | 25.4                   | 25.4            | 0                    | 0                     |
| #6        | 08N05W-10-006      |                              | State of Idaho (Payette River) |                        | 17.88           | 1                    | 17.88                 |
|           | 1                  | 1                            | ( 2//                          | Total                  | Total           | Total Leased         |                       |
|           |                    |                              |                                | Net Acres              | Open Acres      | Acres                | Total Leased %        |
|           |                    |                              |                                | 22.8                   | 0               | 22.8                 | 100                   |
| <b>47</b> | 0000504/001005     | 1                            | Charles finds by the OCC       |                        | T ===1          | .1                   | 1                     |
| #7        | 08N05W-9&10-007    |                              | State of Idaho (Highway 95)    | Total                  | 7.2<br>Total    | 1<br>Total Leased    | 7.2                   |
|           |                    |                              |                                | Net Acres              | Open Acres      | Acres                | Total Leased %        |
|           |                    |                              |                                | 7.2                    | 0               | 7.2                  | 100                   |
|           |                    |                              |                                | 7.2                    | , v             |                      | 200                   |
| #6        | 08N05W-9&10-008    |                              | State of Idaho (Payette River) |                        | 3.25            | 1                    | 3.25                  |
| _         |                    |                              |                                | Total                  | Total           | Total Leased         |                       |
|           |                    |                              |                                | Net Acres              | Open Acres      | Acres                | Total Leased %        |
|           |                    |                              |                                | 3.25                   | 0               | 3.25                 | 100                   |
| #8        | 08N05W-9&10-009    |                              | Anadarko Land Corp.            |                        | 5               | 1                    | 5                     |
| #0        | 00110311-009       | 1                            | Innada ko Land COTP.           | Total                  | Total           | Total Leased         | 5                     |
|           |                    |                              |                                | Net Acres              | Open Acres      | Acres                | Total Leased %        |
|           |                    |                              |                                | 5                      | 5               | 0                    | 0                     |
|           |                    |                              |                                |                        |                 |                      | -                     |